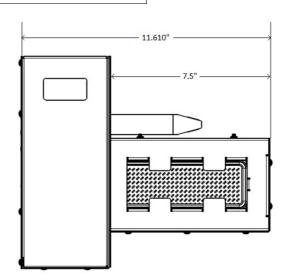

## IDU 250K Product Data Sheet

Rev 1.0 • Jan 2023

| Mounting Details                         | Induct                |
|------------------------------------------|-----------------------|
| Duct cutout size                         | 6.0 inches round hole |
| Mounting depth (into duct)               | 7.5 Inches            |
| Minimum CFM                              | 800                   |
| Maximum CFM                              | 80,000                |
| Minimum airflow (Linear feet per minute) | 300 LMF               |
| Tonnage                                  | 2.0 – 15-ton unit     |
| Power (VAC)                              | 80-260                |
| Frequency                                | 50/60 Hz              |
| Watts                                    | 120                   |
| AMPs                                     | 1.0 at 120VAC         |
| Weight                                   | 5 lbs.                |
| Height (enclosure)                       | 9.5 inches            |
| Width (enclosure)                        | 9.5 inches            |
| Depth (enclosure)                        | 4.0 inches            |

Side of Unit

Please note: Coverage capacity can vary by location based on several factors, including duct layout, air circulation, damper controls, fresh air exchange rate, and bioburden. Contact an AIRPHX representative to discuss capacity at your particular location.