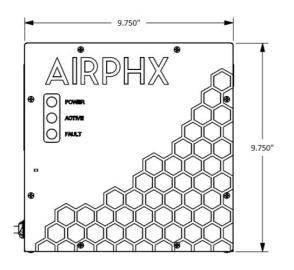

## IDU 250K Product Data Sheet

Rev 1.0 • Jan 2023

| Mounting Details                         | Induct                |
|------------------------------------------|-----------------------|
| Duct cutout size                         | 6.0 inches round hole |
| Mounting depth (into duct)               | 7.5 Inches            |
| Minimum CFM                              | 800                   |
| Maximum CFM                              | 80,000                |
| Minimum airflow (Linear feet per minute) | 300 LMF               |
| Tonnage                                  | 2.0 – 15-ton unit     |
| Power (VAC)                              | 80-260                |
| Frequency                                | 50/60 Hz              |
| Watts                                    | 120                   |
| AMPs                                     | 1.0 at 120VAC         |
| Weight                                   | 5 lbs.                |
| Height (enclosure)                       | 9.5 inches            |
| Width (enclosure)                        | 9.5 inches            |
| Depth (enclosure)                        | 4.0 inches            |